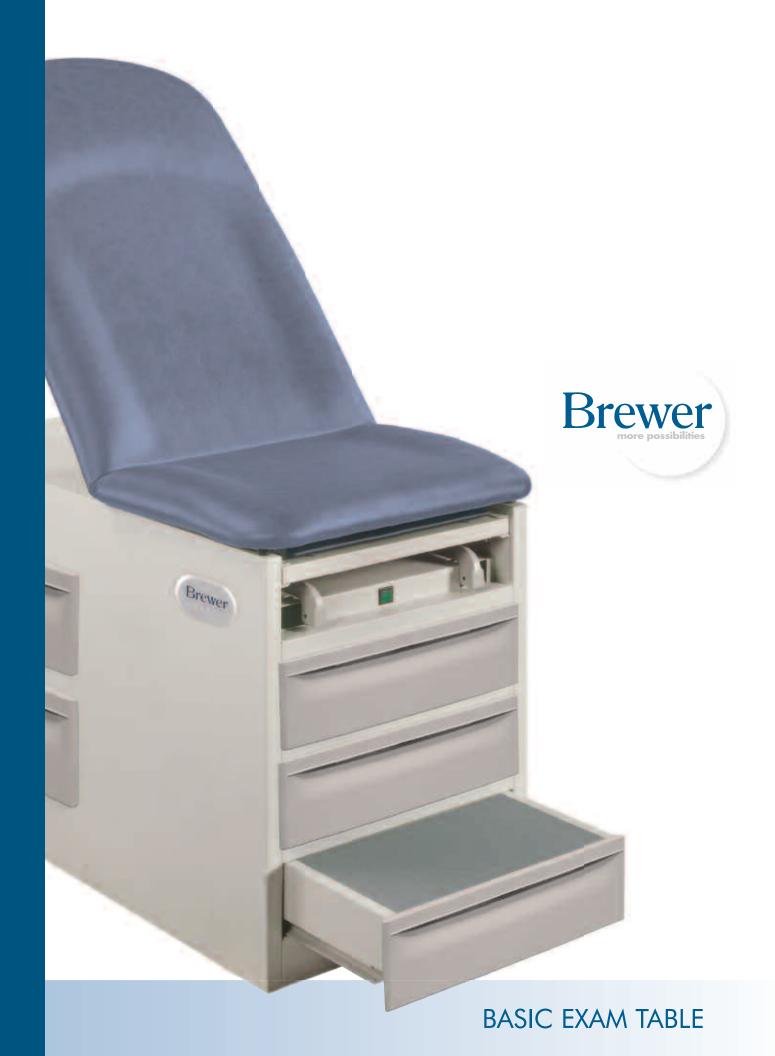

**EXAM TABLE** Traditional. Classic. Built to last.

# The Brewer Basic Exam Table is clearly the:

- most reliable
- · most patient-friendly
- most user-friendly entry exam table in the industry.

See why Brewer means... more possibilities.

### Safety

- Sturdy, retractable patient step with mat
- 325 lb. weight capacity\*

### **Function**

- Simple pneumatic back for easy patient positioning
- Easy to clean seamless upholstery
- Largest storage capacity available
- Front and side drawers
- Leg extension
- Plastic debris tray
- Pelvic tilt capability (optional)

### Storage

- Front drawers: 19.7" x 19.2" x 4"
- Side drawers: 22.7" x 20.2" x 7"
- Side drawers available on right or left side (from patients perspective)