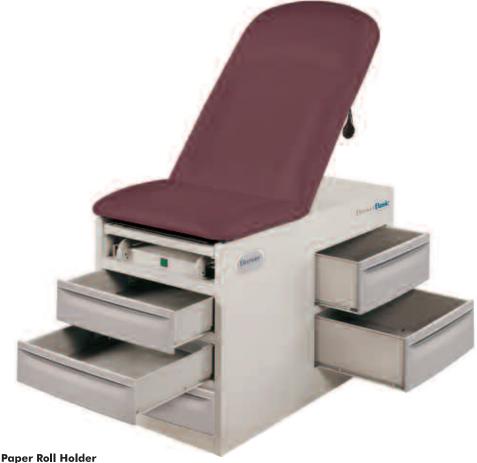

### **Function**

- Simple pneumatic back for easy patient positioning
- Easy to clean seamless upholstery
- Largest storage capacity available
- Front and side drawers
- Leg extension
- Plastic debris tray
- Pelvic tilt capability (optional)

### Storage

- Front drawers: 19.7" x 19.2" x 4"
- Side drawers: 22.7" x 20.2" x 7"
- Side drawers available on right or left side (from patients perspective)

# **Options**

• 5° pelvic tilt, 60-Watt drawer heater in front top drawer